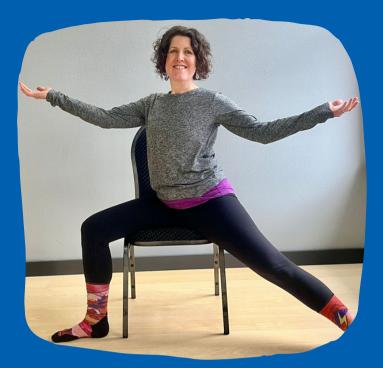

## YOGA FOR HEALING

A 60 minute, gentle, yoga class for individuals recovering from, or working with, a long-term health diagnosis such as cancer, Parkinson's, multiple sclerosis, or a similar challenge.

Exploring a combination of mind-body practices to bring greater health and wellness into all levels of being. We will begin each practice in chairs and progress to standing poses, ending with a deep relaxation on the floor.